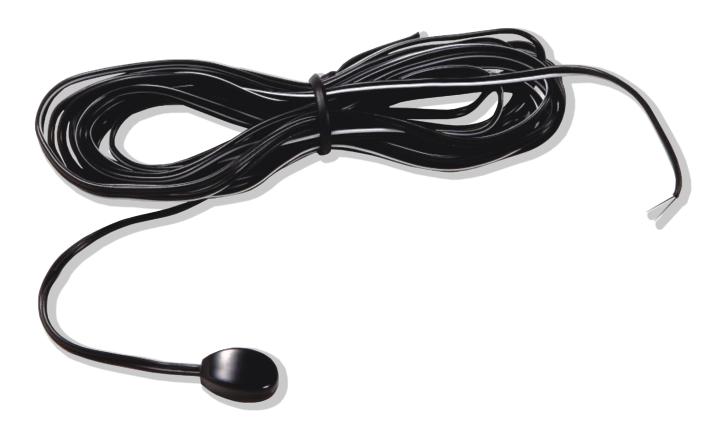

## Atlona IR Emitter Cable for POE Extenders

AT-IR-CS-TX

Toll free: 1-877-536-3976

Local: 1-408-962-0515

## **Placement**

The IR emitter can be used in several positions around the controlled device. As long as the IR receiving window is lined up with the emitted IR signal. (See pictures below for possible placement options)

A red LED will flash to indicate the IR emitter is operational and transmitting.

When using the IR emitter in a rack, it is best to use the included IR cover to avoid signal interference of the controlled device and possible interference to other IR devices within the rack.