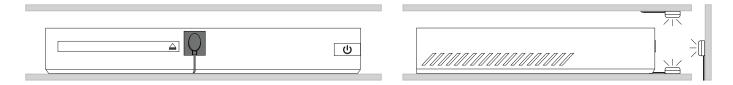

## **Placement**

The IR emitter can be used in several positions around the controlled device. As long as the IR receiving window is lined up with the emitted IR signal. (See pictures below for possible placement options)

A red LED will flash to indicate the IR emitter is operational and transmitting.

When using the IR emitter in a rack, it is best to use the included IR cover to avoid signal interference of the controlled device and possible interference to other IR devices within the rack.