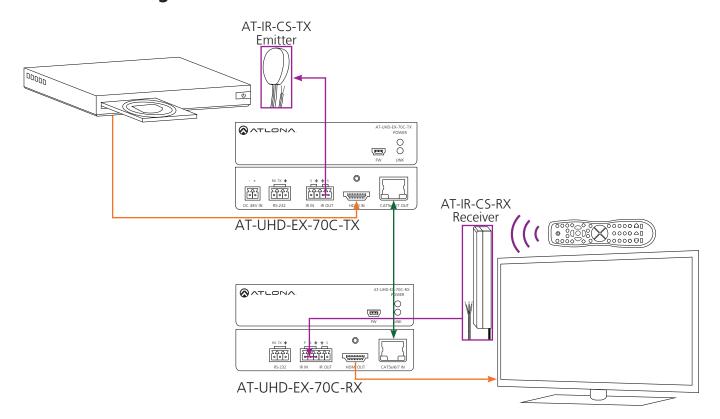

## **Connection Diagram**

<sup>\*</sup> Designed for select Atlona products

Toll free: 1-877-536-3976 Local: 1-408-962-0515

<sup>\*\*</sup> For warranty information see http://www.atlona.com/marketing/img/limited\_warranty/