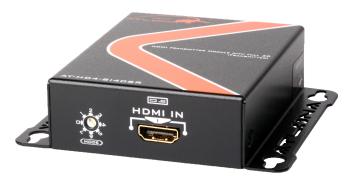

# Atlona High Speed HDMI Extender Over Single CAT5e/6/7

AT-HD4-SI40SR

The Atlona High Speed HDMI Extender over single CAT5e/6/7 ensures quality signal up to 130ft with pass through of deep color, 3D, Dolby TrueHD and DTS-HD Master Audio. Also including support for resolutions up to 1080p or 1920x1200 and EDID management, extend almost any HD source to any display with no sync issues.

## **Go Further**

Extend audio and video content up to 130ft over a single CAT5e/6/7 cable. Pass signals up to 1080p, 1920x1200, 3D, and audio up to Dolby TrueHD or DTS-HD Master Audio with the highest quality performance possible.