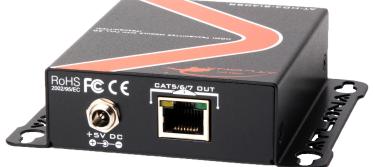

### **Worry Free Power**

Be sure the AT-HD4-SI40SRS won't lose power due to a loose connection. With the included locking power supply the extenders won't come unplugged, even if they're wiggled, bumped, or dropped.