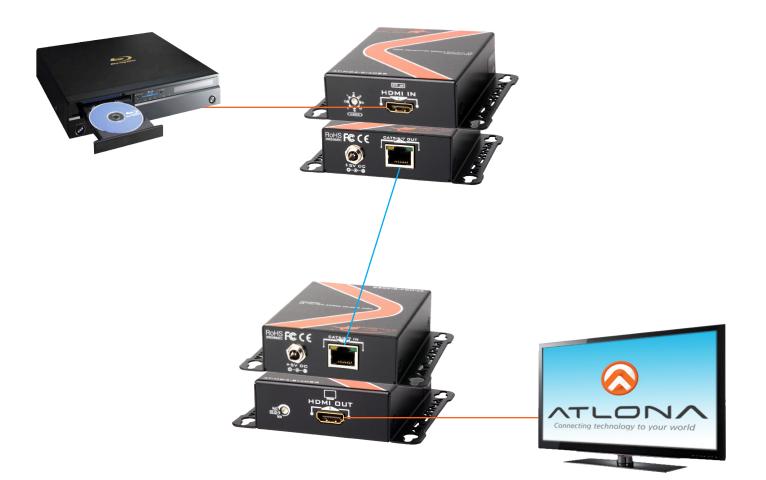

# Atlona High Speed HDMI Extender Over Single CAT5e/6/7

AT-HD4-SI40SR

The Atlona High Speed HDMI Extender over single CAT5e/6/7 ensures quality signal up to 130ft with pass through of deep color, 3D, Dolby TrueHD and DTS-HD Master Audio. Also including support for resolutions up to 1080p or 1920x1200 and EDID management, extend almost any HD source to any display with no sync issues.

## **Go Further**

Extend audio and video content up to 130ft over a single CAT5e/6/7 cable. Pass signals up to 1080p, 1920x1200, 3D, and audio up to Dolby TrueHD or DTS-HD Master Audio with the highest quality performance possible.