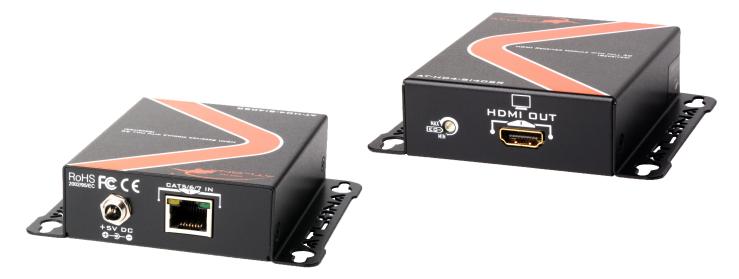

# Atlona High Speed HDMI Extender Over Single CAT5e/6/7

AT-HD4-SI40SR

The Atlona High Speed HDMI Extender over single CAT5e/6/7 ensures quality signal up to 130ft with pass through of deep color, 3D, Dolby TrueHD and DTS-HD Master Audio. Also including support for resolutions up to 1080p or 1920x1200 and EDID management, extend almost any HD source to any display with no sync issues.

## **Go Further**

Extend audio and video content up to 130ft over a single CAT5e/6/7 cable. Pass signals up to 1080p, 1920x1200, 3D, and audio up to Dolby TrueHD or DTS-HD Master Audio with the highest quality performance possible.

#### **PACKAGE CONTENTS**

- 1 x AT-HD4-SI40SR (Transmitter and Receiver)
- 2 x 5V Power Supply
- 1 x User Manual

6.75Gbps Sender: Input - HDMI Output - CAT5e/6/7 Receiver: Input - CAT5e/6/7 Output - HDMI Video: up to 1080p Vesa: up to 1920x1200 1x3.5x2.9 (inch) or 25x90x75 (mm) 1.1lbs or 480kg Operating: 32°F to 104°F or 0°C to 40°C Storage: -4°F to 140°F or -20°C to 60°C 1.5W