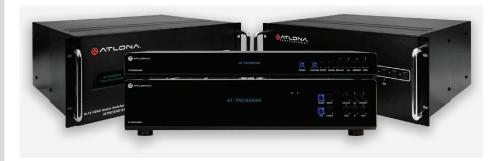

## **Atlona Pro-Series Matrix Switchers**

Powerful, Flexible and Dependable HD Switching for Any Environment

**Pro-Series Features:** 

- Matrix Switcher options of 4x4, 6x6, 8x8 & 16x16
- HDMI<sup>™</sup> to twisted pair AV routing supporting HDBaseT<sup>™</sup> specifications
- Lossless HD video routing at 1080p or 1920x1200 resolutions
- Effortless control via IR remote control, RS-232 and TCP/IP\* with 3rd party control systems
- Supports Dolby® TrueHD and DTS-HD Master Audio™ audio signals
- Fast, dependable switching technology
- Seamless integration with virtually any control system
- EDID management for optimized system performance
- Reduced setup and configuration time
- \* TCP/IP for 4x4 & 6x6 only

## **Atlona's Pro-Series matrix switchers**

deliver high-performance, multi-room HD signal routing that is affordable for any budget. Combining the industry's most powerful technologies with advanced AV routing, the Pro-Series distributes uncompressed digital AV over standard, twisted pair cabling sending signals up to 328ft. Now you can distribute content from virtually any source like Blu-Ray players, computers and laptops to any display or projector in multiform environments with confidence.